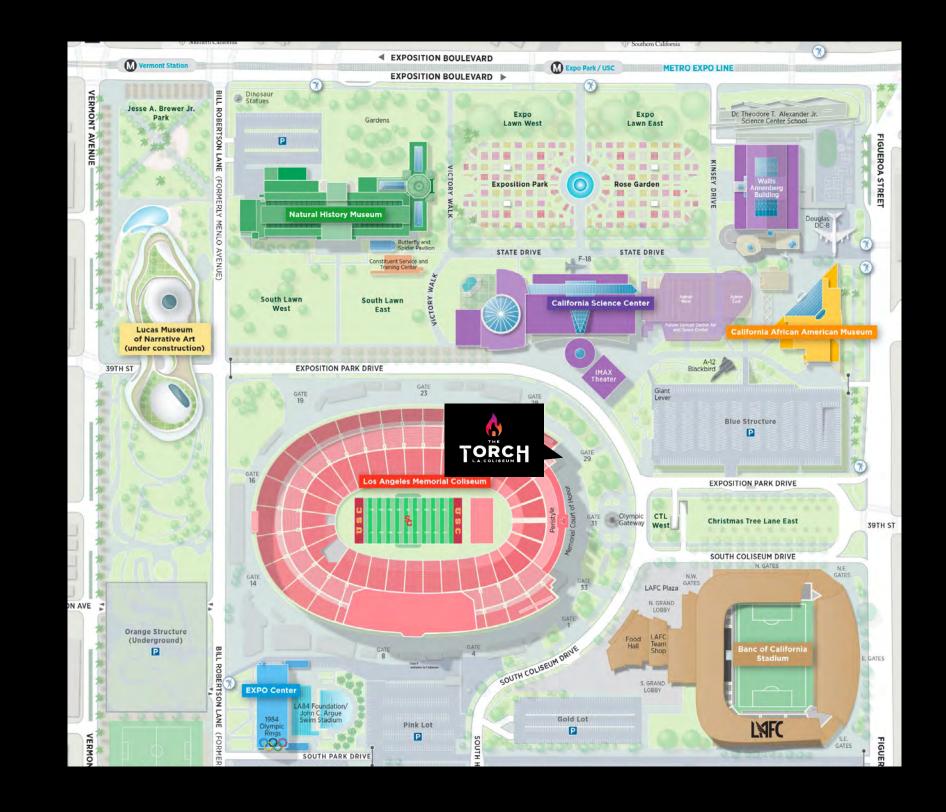

open-air space with the iconic backdrop of the Coliseum's Peristyle, the Torch will host general admission shows with capacity up to 8,500.

We welcome the Angeleno community to enjoy cuttingedge entertainment in Exposition Park, under the stars.





THE AMENITIES AND PROXIMITY OF A MAJOR VENUE, WITH THE FEEL OF A LOCAL HOT SPOT.

- Flexible Capacity up to 8,500 General Admission
- Flat and Secure Parking Lots with Convenient 110 Access
- Close to Restaurants + Bars and USC Hotel
- Artist Compound and Renovated Green Room
- Sponsor Activation Opportunities
- Canopy of Trees + Olympic Cauldron + Retro Bar = Festival Feel



## **VENUE MAP**

- Entrance
- VIP
- Stage
- Bathrooms
- Bars
- Green Room & Artist Compound
- Production Trailer
- Box Office
- Merchandise



## **EXPOSITION PARK**







## **TERESA GUY**

Vice President Of Booking

tguy@usc.edu

213.765.6319

lacoliseum.com