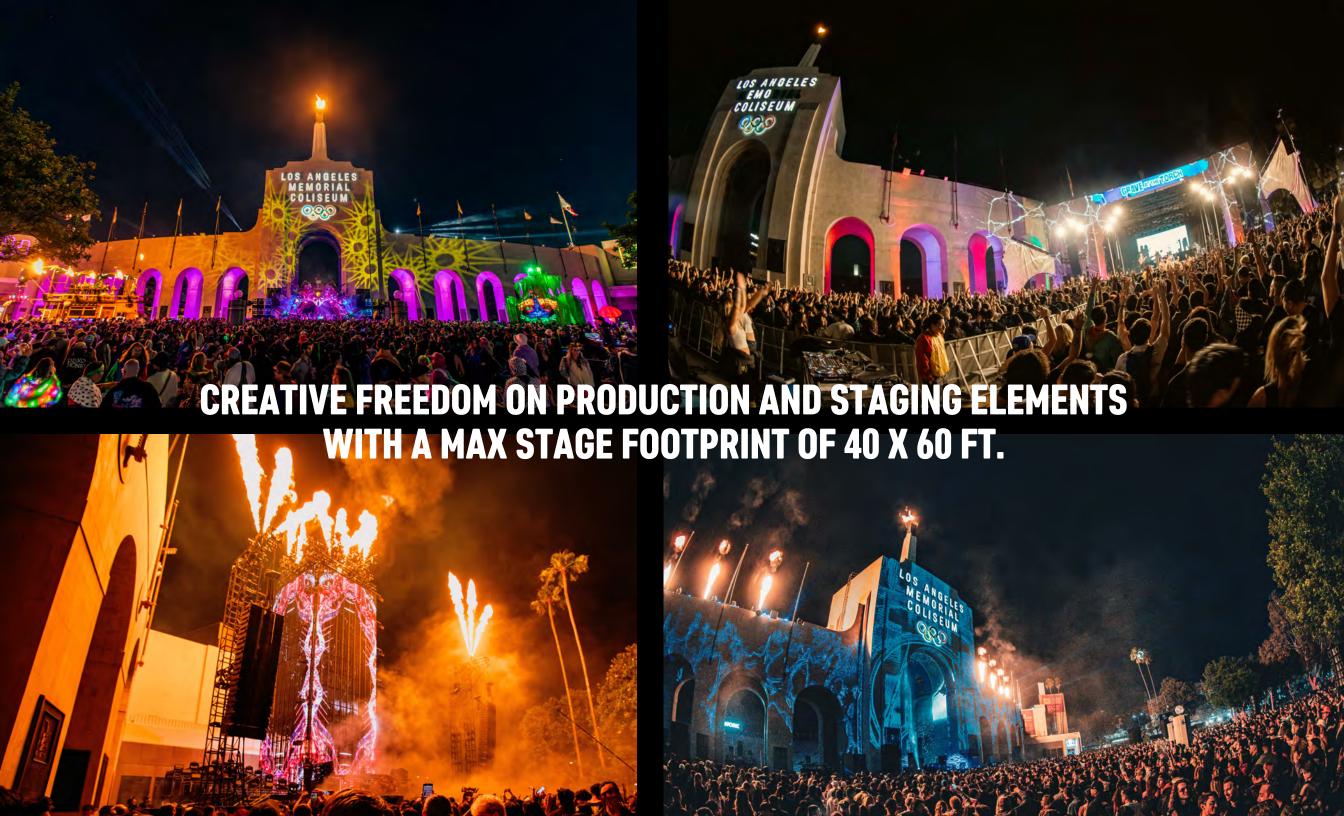

## OFFICIALLY IGNITED IN 2021

The Torch at the LA Coliseum introduces a new outdoor performance venue in the heart of Los Angeles. A lush, tree-lined open-air space with the iconic backdrop of the Coliseum's Peristyle, the Torch will host general admission shows with capacity up to 8,500.

We welcome the Angeleno community to enjoy cuttingedge entertainment in Exposition Park, under the stars.

THE AMENITIES AND PROXIMITY OF A MAJOR VENUE, WITH THE FEEL OF A LOCAL HOT SPOT.

- Flexible Capacity up to 8,500 General Admission
- Flat and Secure Parking Lots with Convenient 110 Access
- Close to Restaurants + Bars and USC Hotel
- Artist Compound and Renovated Green Room
- Sponsor Activation Opportunities
- Canopy of Trees + Olympic Cauldron + Retro Bar = Festival Feel