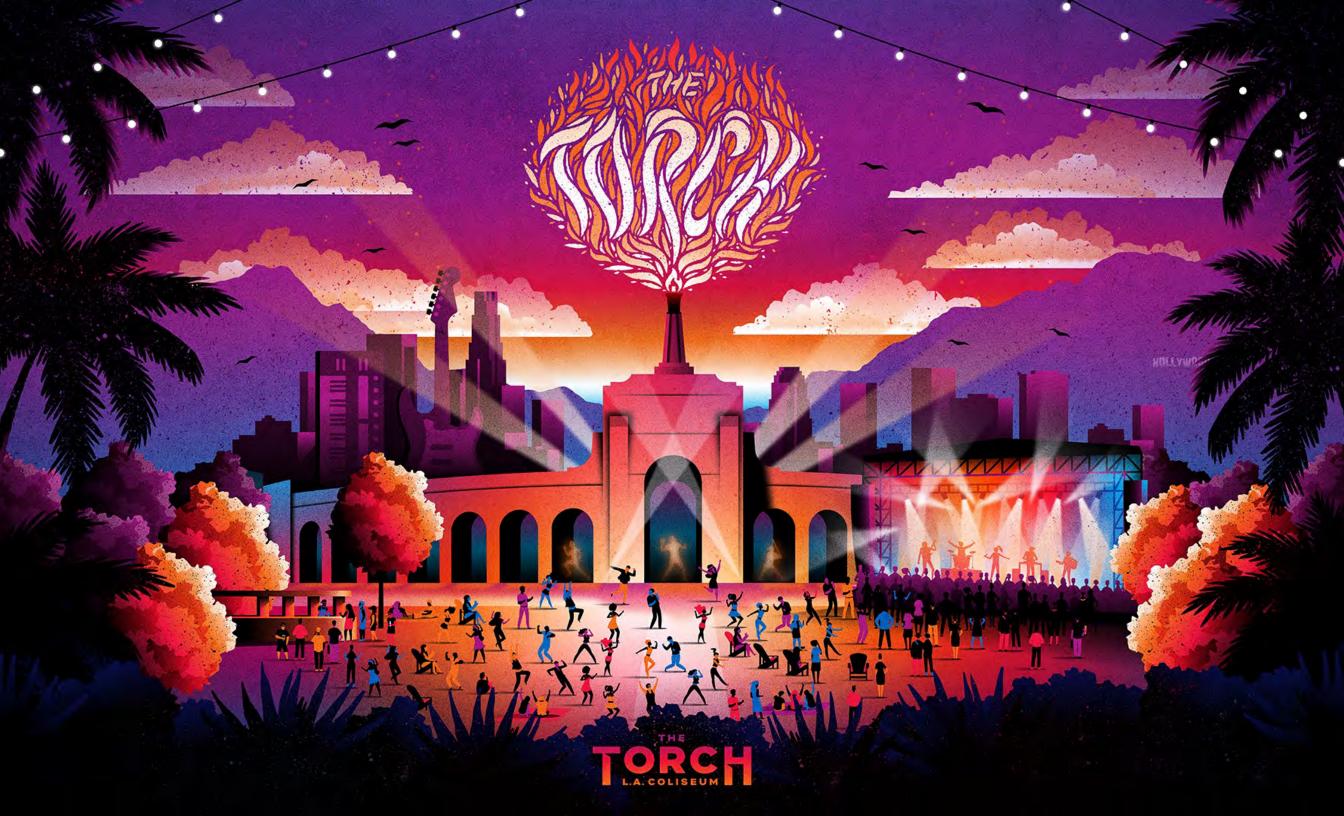

## OFFICIALLY IGNITED IN 2021

The Torch at the LA Coliseum introduces a new outdoor performance venue in the heart of Los Angeles. A lush, tree-lined open-air space with the iconic backdrop of the Coliseum's Peristyle, the Torch will host general admission shows with capacity up to 8,500.

We welcome the Angeleno community to enjoy cuttingedge entertainment in Exposition Park, under the stars.

THE AMENITIES AND PROXIMITY OF A MAJOR VENUE, WITH THE FEEL OF A LOCAL HOT SPOT.

- Flexible Capacity up to 8,500 General Admission
- Flat and Secure Parking Lots with Convenient 110 Access
- Close to Restaurants + Bars and USC Hotel
- Artist Compound and Renovated Green Room
- Sponsor Activation Opportunities
- Canopy of Trees + Olympic Cauldron + Retro Bar = Festival Feel