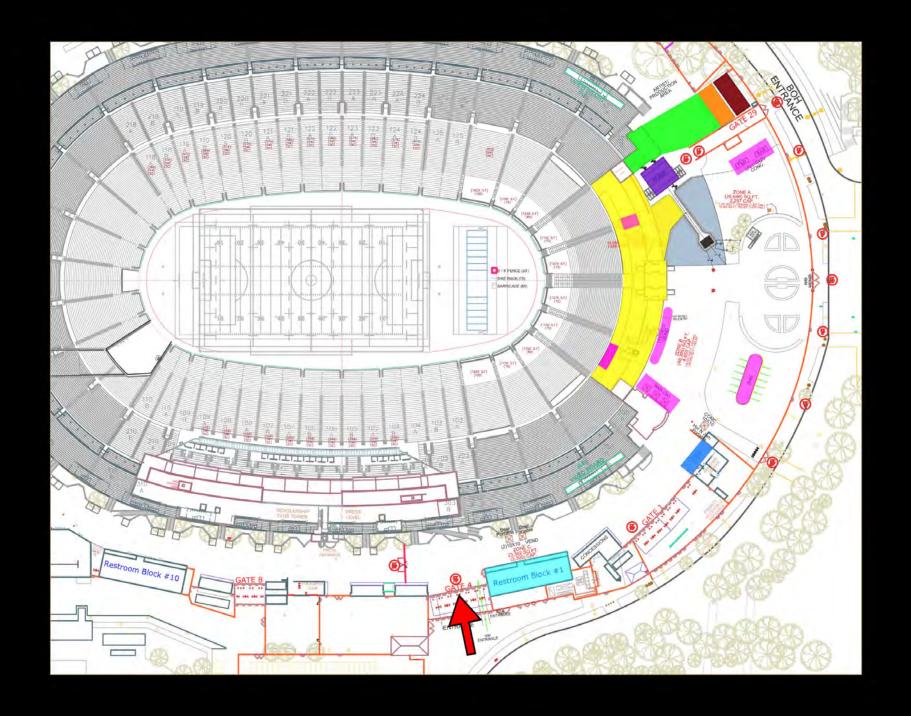

## **VENUE MAP**

- Entrance
- VIP
- Stage
- Bathrooms
- Bars
- Green Room & Artist Compound
- Production Trailer
- Box Office
- Merchandise