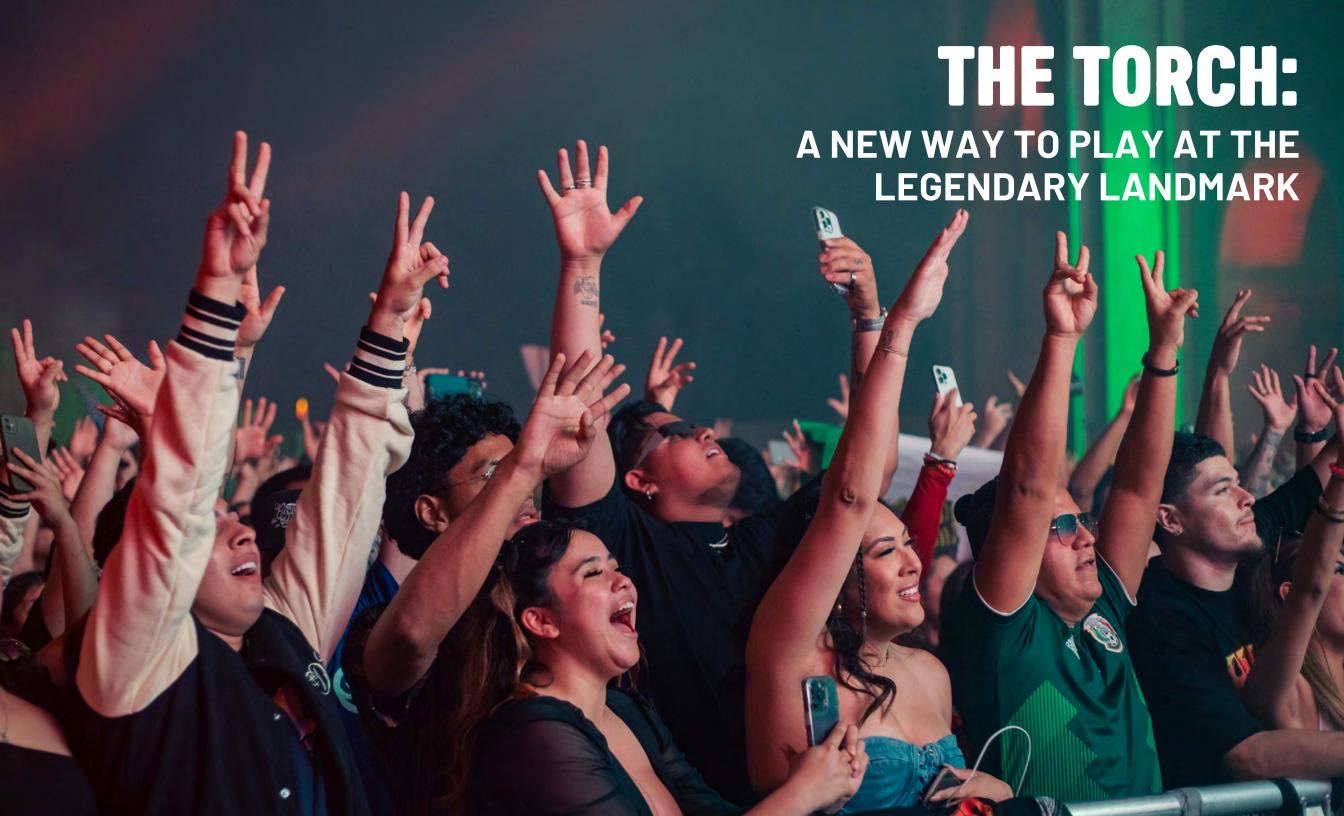

## OFFICIALLY IGNITED IN 2021

The Torch at the LA Coliseum introduces a new outdoor performance venue in the heart of Los Angeles. A lush, tree-lined open-air space with the iconic backdrop of the Coliseum's Peristyle, the Torch will host general admission shows with capacity up to 8,500.

We welcome the Angeleno community to enjoy cuttingedge entertainment in Exposition Park, under the stars.

THE AMENITIES AND PROXIMITY OF A MAJOR VENUE, WITH THE FEEL OF A LOCAL HOT SPOT.

- Flexible Capacity up to 8,500 General Admission
- Flat and Secure Parking Lots with Convenient 110 Access
- Close to Restaurants + Bars and USC Hotel
- Artist Compound and Renovated Green Room
- Sponsor Activation Opportunities
- Canopy of Trees + Olympic Cauldron + Retro Bar = Festival Feel